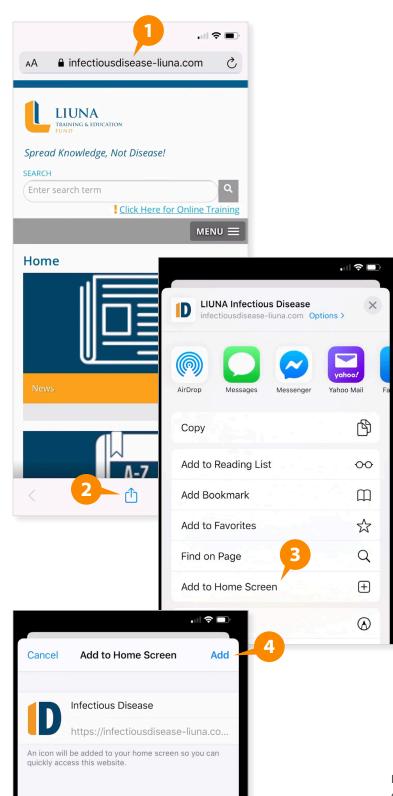

## LIUNA Training Infectious Disease App

## Apple iOS Installation Instructions

## To install the app on your mobile device:

- On your mobile device, open your preferred web browser (e.g. Safari), tap the following link, infectiousdisease-liuna.com, or enter it into your web browser manually, and tap "Go."
- When the site has loaded, tap the "Share" icon on the bottom bar of the browser. (This appears as a square with a vertical arrow pointing out of it; be aware that the bottom bar will disappear if you are scrolling.)
- 3. A menu will appear. Swipe up to show all of the options, and choose "Add to Home Screen."
- 4. Tap "Add" on the next menu to confirm.
- 5. The LIUNA Infectious Disease App icon has now been added to your phone.