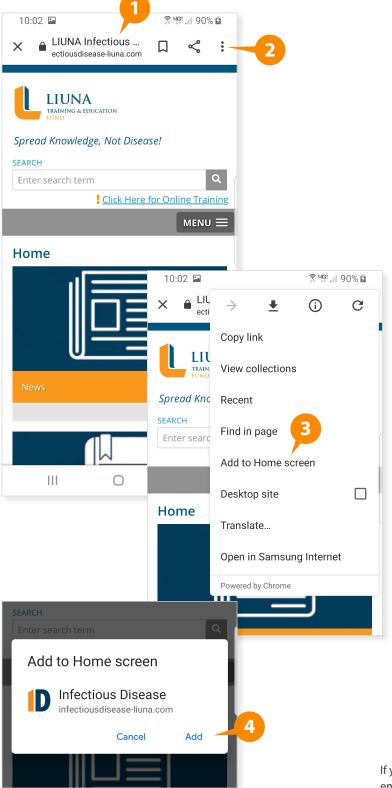

## To install the app on your mobile device:

- On your mobile device, open your preferred web browser (e.g. Google Chrome), enter infectiousdisease-liuna.com, and tap "Enter."
- When the site has loaded, tap the Options menu in the upper right corner. (This appears as three vertically stacked dots.)
- 3. In the drop-down menu that appears, choose "Add to Home Screen."
- 4. A message will appear asking you to add to home screen. Tap "Add."
- Click the home button at the bottom of your phone to return to your home screen. The LIUNA Infectious Diseases icon will appear in the first available space on your home screen.